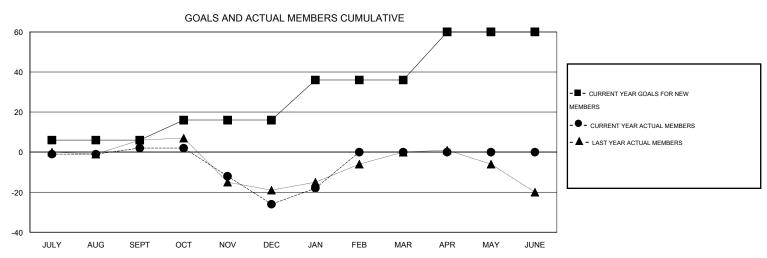

## **LOCATION ENGLAND**

GMT CA 4

| Clubs                 |                  |           |                  |                  | Members               |                    |                                     |                    |                  |
|-----------------------|------------------|-----------|------------------|------------------|-----------------------|--------------------|-------------------------------------|--------------------|------------------|
| RESULTS FOR 2014-2015 |                  |           |                  |                  | RESULTS FOR 2014-2015 |                    |                                     |                    |                  |
| QUARTER               | NEW CLUB<br>GOAL | NEW CLUBS | DROPPED<br>CLUBS | NET<br>GAIN/LOSS | QUARTER               | NEW MEMBER<br>GOAL | CHARTER AND<br>NEW MEMBERS<br>ADDED | DROPPED<br>MEMBERS | NET<br>GAIN/LOSS |
| JULY/AUG/SEPT         | 0                | 0         | 0                | 0                | JULY/AUG/SEPT         | 6                  | 28                                  | 26                 | 2                |
| OCT/NOV/DEC           | 1                | 0         | 0                | 0                | OCT/NOV/DEC           | 10                 | 13                                  | 41                 | -28              |
| JAN/FEB/MAR           | 0                | 0         | 0                | 0                | JAN/FEB/MAR           | 20                 | 15                                  | 7                  | 8                |
| APR/MAY/JUNE          | 1                | 0         | 0                | 0                | APR/MAY/JUNE          | 24                 | 0                                   | 0                  | 0                |